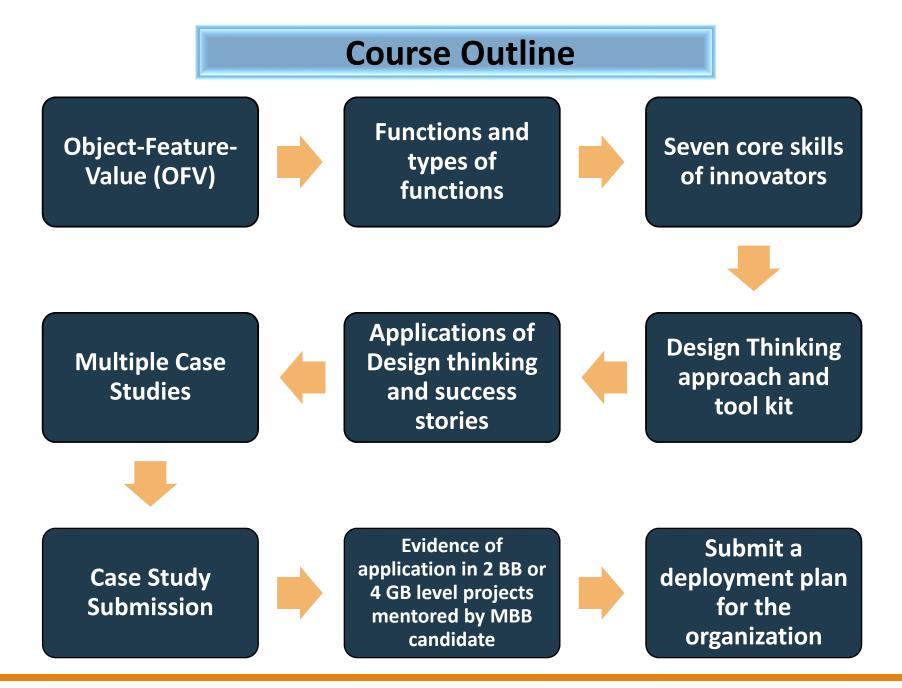

#### **Exam Details**

- Examination paper will consist 2 sections A & B
  - ✓ Part A will have 100 MCQs, each question is 1 mark (subject to change)
  - ✓ Part B :
    - Evidence of application in 2 BB or 4 GB level projects mentored by MBB candidate
    - Submit a deployment plan for the organization: Either based on simulation or actual plan created at workplace.
    - ✓ Case study submission