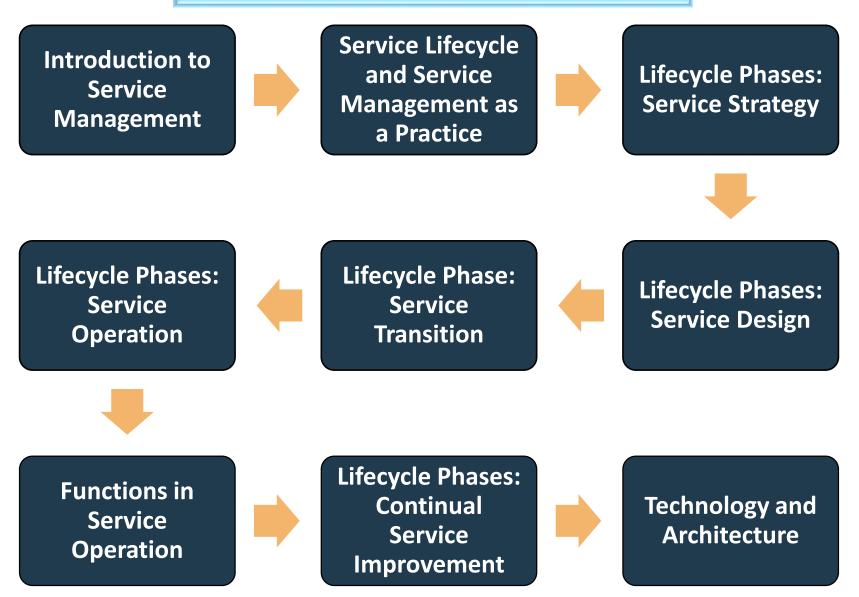

framework based on global best practice in IT service management, used by most of the world's leading enterprises and forward-thinking public sector organizations. ITIL enables you to utilize leading edge IT capabilities to provide world class services and maximize value.

#### Who should attend?

ITIL certification is an essential requirement for understanding of ITIL<sup>®</sup> framework and how it may be used to enhance the quality of IT service management within an organization. This certification is most suited for: IT Managers/Support teams, System Administrators/Analysts, Operations Managers, Database Administrators, Service Delivery Professionals, Quality professionals who needs a basic Analysts.

ITIL<sup>®</sup> is registered trademarks of AXELOS Inc.



### **Course Outline**



## Prerequisites for the EXAM

- None
- Preferred: A basic familiarity with IT.

Note: Softcopy of Mark sheets & certificates will be downloadable from the El's site within 15 & 30 days respectively

## **Exam Details**

#### Internal exams will be conducted (Mandatory). The exam format may vary.

- Number of questions: 40 (Multiple choice)
- Pass Mark : 65% (26 out of 40)
- Open Book : No
- 1 point for each correct answer
- Exam duration : 60 minutes

The Trainer/facilitator may also choose to evaluate the participants during the program at the class room.





# JOIN NOW! >>Contact: info@4pa.in