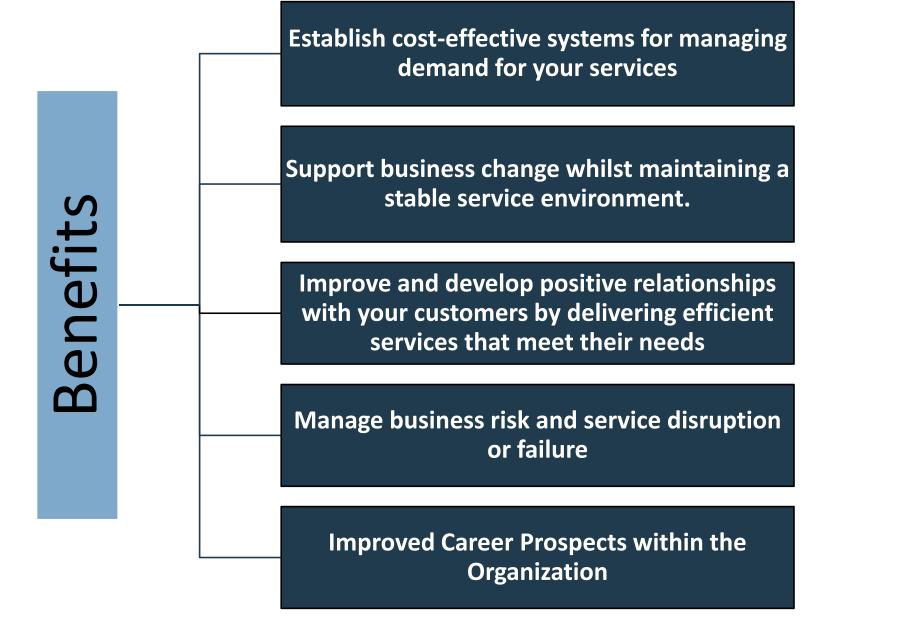

## ITIL Foundation<sup>®</sup>

ITIL is a trusted and well-established framework based on global best practice in IT service management, used by most of the world's leading enterprises and forward-thinking public sector organizations. ITIL enables you to utilize leading edge IT capabilities to provide world class services and maximize value.