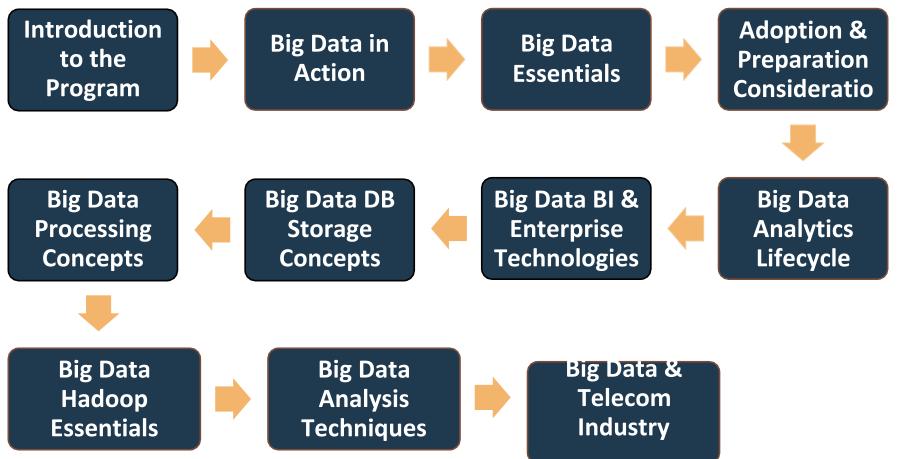

# **Bigdata Professional**

The Big Data Framework provides a holistic and compressive approach for enterprises that aim to leverage the value of data in their organizations. The framework covers all the essential aspects of Big Data that are necessary to understand and analyze massive quantities of data. The Enterprise Big Data Professional course is a vendor-independent program that is dedicated to applying Big Data best practices towards enterprise organizations.